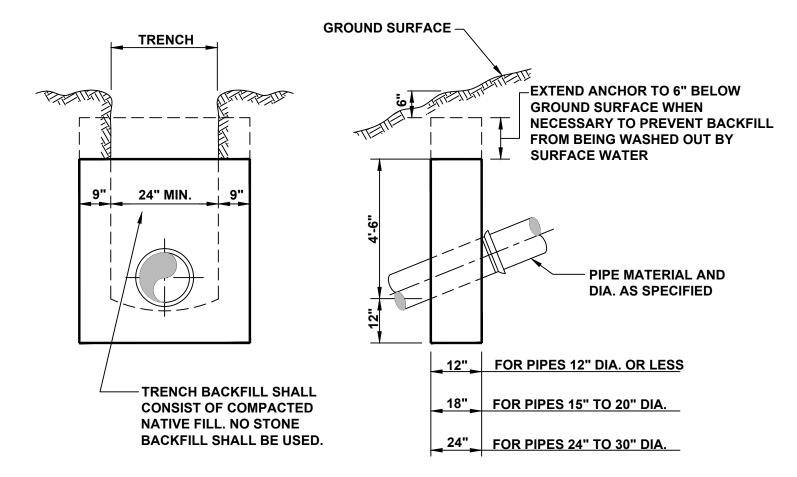

## CONCRETE ANCHORS FOR PIPES ON STEEP GRADES

PROVIDE NO ANCHORS ON GRADES LESS THAN 20% UNLESS NOTED PROVIDE ANCHORS 36' C-C ON GRADES BETWEEN 20% AND 34% PROVIDE ANCHORS 24' C-C ON GRADES BETWEEN 34% AND 50% PROVIDE ANCHORS 16' C-C ON GRADES BETWEEN 50% AND 70%

NOTE:

- 1. FOR CONDITIONS OTHER THAN SHOWN HEREON ANCHORS SHALL BE PROVIDED AS REQUIRED BY THE CONTRACT PLANS OR ORDERED IN THE FIELD BY THE OWNER'S REPRESENTATIVE.
- 2. ALL PIPE ON SLOPES GREATER THAN 30% SHALL BE DUCTILE IRON WITH FIELD LOK GASKETS.
- 3. WHERE PIPES ARE INSTALLED ON STEEP GRADES, CONTRACTOR SHALL INSTALL CONCRETE THRUST BLOCKING AT THE BOTTOM OF THE PIPE RUN AT THE MANHOLE CONNECTION.